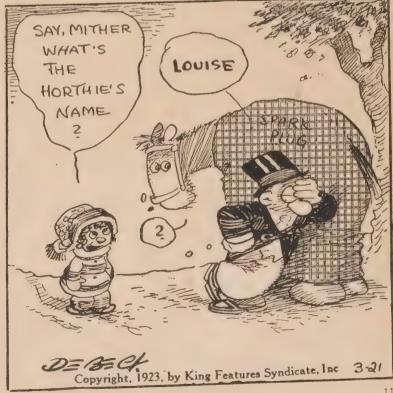

And his feelings for Spark Plug—well, they change from time to time. When Spark Plug wins a race, Barney loves him like a brother. But when Sparky loses, Barney always figures out how much he could get for him at a glue factory.

I hope you will like Barney and his horse. You will find that Barney, with all his faults and weaknesses, is human, like the rest of us. And you've simply got to like Spark Plug.

If their adventures please you and if you tell me you would like to know more of them, I'll get out other books. Anyway, please accept my thanks for having taken this one.